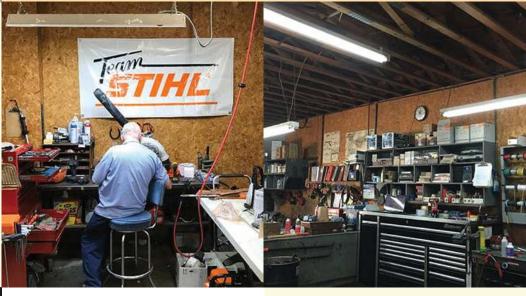

### **OVERVIEW**

Brentwood Rentals of Brentwood, Tennessee was seeking to replace old, under performing lights and fixtures with new LED technology. Existing lighting was high-wattage and high-maintenance and they sought to reduce energy and associated maintenance costs while improving light level, safety and productivity.

## SOLUTION

- Replaced high wattage fluorescent high-bays with LED fixtures
- Replaced high wattage fluorescent strip fixtures in work and storage areas
- Added fixtures in work areas to increase visibility and safety
- Selected fixtures to enhance image of the maintenance facility

## RESULT

- Energy consumption reduced by 68%
- Maintenance expense reduced by 95%
- Increased illumination by 220% in the main shop area and 550% at work benches
- Immediate improvement of employee morale